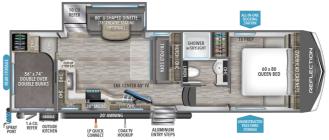

## 2023 GRAND DESIGN REFLECTION 150 278BH

## SPECIFICATIONS

| Year                | 2023                  |
|---------------------|-----------------------|
| Manufacturer        | GRAND DESIGN          |
| Brand               | <b>REFLECTION 150</b> |
| Model               | 278BH                 |
| Туре                | Fifth Wheel           |
| Status              | New                   |
| Stock #             | 7143                  |
| Financing Available | ✓                     |
| Warranty Available  | ✓                     |
| Suspension          | N/A                   |
| Leveling            | N/A                   |
| Exterior Length     | 32.0 ft.              |
| Dry Weight          | N/A lbs.              |
| Sleeping Capacity   | 10 person(s)          |
| Interior Colour     | N/A                   |
| Exterior Colour     | N/A                   |
| Slideouts           | 1                     |
|                     |                       |