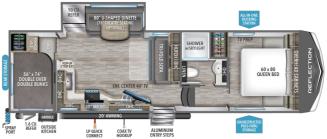

## 2023 GRAND DESIGN REFLECTION 150 278BH

## SPECIFICATIONS

| Year                | 2023           |
|---------------------|----------------|
| Manufacturer        | GRAND DESIGN   |
| Brand               | REFLECTION 150 |
| Model               | 278BH          |
| Туре                | Fifth Wheel    |
| Status              | New            |
| Stock #             | 7143           |
| Financing Available | ✓              |
| Warranty Available  | ✓              |
| Suspension          | N/A            |
| Leveling            | N/A            |
| Exterior Length     | 32.0 ft.       |
| Dry Weight          | N/A lbs.       |
| Sleeping Capacity   | 10 person(s)   |
| Interior Colour     | N/A            |
| Exterior Colour     | N/A            |
| Slideouts           | 1              |