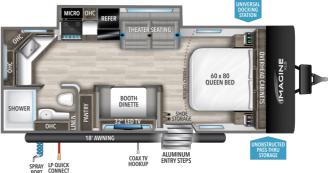

## 2023 GRAND DESIGN IMAGINE XLS 22MLE

## **SPECIFICATIONS**

| Year                | 2023           |
|---------------------|----------------|
| Manufacturer        | GRAND DESIGN   |
| Brand               | IMAGINE XLS    |
| Model               | 22MLE          |
| Туре                | Travel Trailer |
| Status              | New            |
| Stock #             | 7147           |
| Financing Available | ✓              |
| Warranty Available  | ✓              |
| Suspension          | N/A            |
| Leveling            | N/A            |
| Exterior Length     | 26.0 ft.       |
| Dry Weight          | N/A lbs.       |
| Sleeping Capacity   | 4 person(s)    |
| Interior Colour     | N/A            |
| Exterior Colour     | N/A            |
| Slideouts           | 1              |
|                     |                |