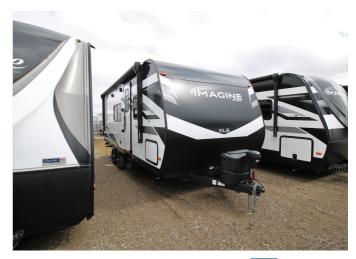

## 2023 GRAND DESIGN IMAGINE XLS 22MLE

## **SPECIFICATIONS**

| Year                | 2023           |
|---------------------|----------------|
| Manufacturer        | GRAND DESIGN   |
| Brand               | IMAGINE XLS    |
| Model               | 22MLE          |
| Туре                | Travel Trailer |
| Status              | New            |
| Stock #             | 7147           |
| Financing Available | ✓              |
| Warranty Available  | ✓              |
| Suspension          | N/A            |
| Leveling            | N/A            |
| Exterior Length     | 26.0 ft.       |
| Dry Weight          | N/A lbs.       |
| Sleeping Capacity   | 4 person(s)    |
| Interior Colour     | N/A            |
| Exterior Colour     | N/A            |
| Slideouts           | 1              |
|                     |                |