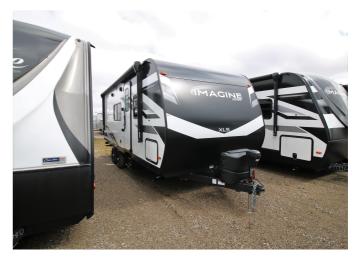

## 2023 GRAND DESIGN IMAGINE XLS 22MLE

## **SPECIFICATIONS**

| ST ECH TO THORS     |                |
|---------------------|----------------|
| Year                | 2023           |
| Manufacturer        | GRAND DESIGN   |
| Brand               | IMAGINE XLS    |
| Model               | 22MLE          |
| Туре                | Travel Trailer |
| Status              | New            |
| Stock #             | 7147           |
| Financing Available | ✓              |
| Warranty Available  | ✓              |
| Suspension          | N/A            |
| Leveling            | N/A            |
| Exterior Length     | 26.0 ft.       |
| Dry Weight          | N/A lbs.       |
| Sleeping Capacity   | 4 person(s)    |
| Interior Colour     | N/A            |
| Exterior Colour     | N/A            |
| Slideouts           | 1              |
|                     |                |