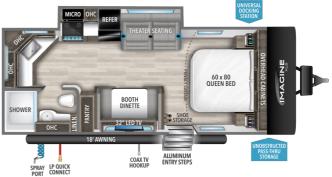

## 2023 GRAND DESIGN IMAGINE XLS 22MLE

## **SPECIFICATIONS**

| ST ECH TO THORS     |                |
|---------------------|----------------|
| Year                | 2023           |
| Manufacturer        | GRAND DESIGN   |
| Brand               | IMAGINE XLS    |
| Model               | 22MLE          |
| Туре                | Travel Trailer |
| Status              | New            |
| Stock #             | 7147           |
| Financing Available | ✓              |
| Warranty Available  | ✓              |
| Suspension          | N/A            |
| Leveling            | N/A            |
| Exterior Length     | 26.0 ft.       |
| Dry Weight          | N/A lbs.       |
| Sleeping Capacity   | 4 person(s)    |
| Interior Colour     | N/A            |
| Exterior Colour     | N/A            |
| Slideouts           | 1              |
|                     |                |