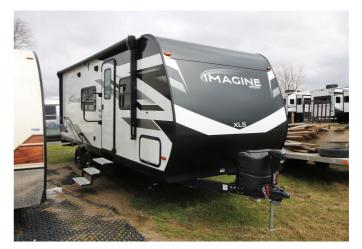

## 2023 GRAND DESIGN IMAGINE XLS 22MLE

## SPECIFICATIONS

| Year                | 2023           |
|---------------------|----------------|
| Manufacturer        | GRAND DESIGN   |
| Brand               | IMAGINE XLS    |
| Model               | 22MLE          |
| Туре                | Travel Trailer |
| Status              | New            |
| Stock #             | 7150           |
| Financing Available | ✓              |
| Warranty Available  | ✓              |
| Suspension          | N/A            |
| Leveling            | N/A            |
| Exterior Length     | 26.0 ft.       |
| Dry Weight          | N/A lbs.       |
| Sleeping Capacity   | 4 person(s)    |
| Interior Colour     | N/A            |
| Exterior Colour     | N/A            |
| Slideouts           | 1              |
|                     |                |