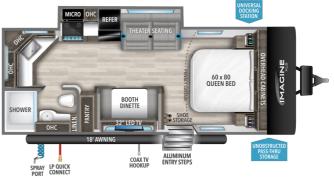

## 2023 GRAND DESIGN IMAGINE XLS 22MLE

## SPECIFICATIONS

| Year                | 2023           |
|---------------------|----------------|
| Manufacturer        | GRAND DESIGN   |
| Brand               | IMAGINE XLS    |
| Model               | 22MLE          |
| Туре                | Travel Trailer |
| Status              | New            |
| Stock #             | 7150           |
| Financing Available | ✓              |
| Warranty Available  | ✓              |
| Suspension          | N/A            |
| Leveling            | N/A            |
| Exterior Length     | 26.0 ft.       |
| Dry Weight          | N/A lbs.       |
| Sleeping Capacity   | 4 person(s)    |
| Interior Colour     | N/A            |
| Exterior Colour     | N/A            |
| Slideouts           | 1              |
|                     |                |