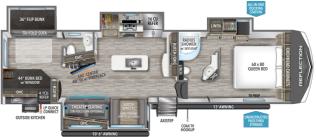

## 2023 GRAND DESIGN REFLECTION 311BHS

## SPECIFICATIONS

| Year                | 2023         |
|---------------------|--------------|
| Manufacturer        | GRAND DESIGN |
| Brand               | REFLECTION   |
| Model               | 311BHS       |
| Туре                | Fifth Wheel  |
| Status              | New          |
| Stock #             | 7204         |
| Financing Available | ✓            |
| Warranty Available  | ✓            |
| Suspension          | N/A          |
| Leveling            | N/A          |
| Exterior Length     | 36.0 ft.     |
| Dry Weight          | N/A lbs.     |
| Sleeping Capacity   | 8 person(s)  |
| Interior Colour     | N/A          |
| Exterior Colour     | N/A          |
| Slideouts           | 4            |
|                     |              |