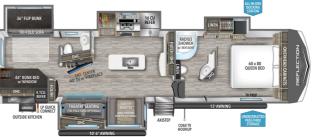

## 2023 GRAND DESIGN REFLECTION 311BHS

## SPECIFICATIONS

| Year                | 2023         |
|---------------------|--------------|
| Manufacturer        | GRAND DESIGN |
| Brand               | REFLECTION   |
| Model               | 311BHS       |
| Туре                | Fifth Wheel  |
| Status              | New          |
| Stock #             | 7204         |
| Financing Available | ✓            |
| Warranty Available  | ✓            |
| Suspension          | N/A          |
| Leveling            | N/A          |
| Exterior Length     | 36.0 ft.     |
| Dry Weight          | N/A lbs.     |
| Sleeping Capacity   | 8 person(s)  |
| Interior Colour     | N/A          |
| Exterior Colour     | N/A          |
| Slideouts           | 4            |
|                     |              |