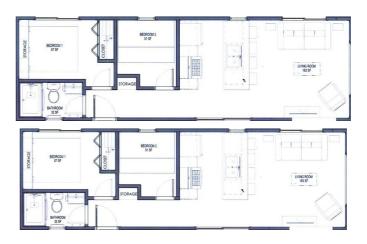

## SELLING FEATURES

12' wide 4 season park model with dual pane windows, shingled roof and an upgraded insulation package. Manufactured by MetaLigna with a 1/5 yr warranty. Comes with residential furnishing and appliances through out. This spacious floor plan features a front living area with large windows to enj...