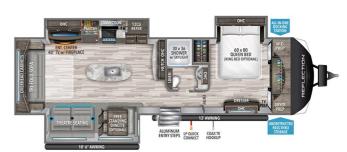

### **SELLING FEATURES**

Specifications and Features:

- Length (ft): 37'11"
- Height (ft): 11'8"
- Dry Weight (lbs): 9513
- Payload Capacity (lbs): 1782
- Hitch Weight (lbs): 1126
- Number Of Fresh Water Holding Tanks: 1
- Total Fresh Water Tank Capacity (gal): 54
- Number Of Gray Water Holding Tanks: 2
- Total Gray ...