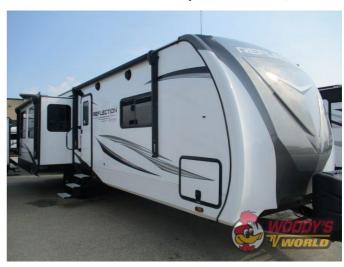

# 2023 GRAND DESIGN REFLECTION 315RLTS

#### **SPECIFICATIONS**

| Year                | 2023           |
|---------------------|----------------|
| Manufacturer        | GRAND DESIGN   |
| Brand               | REFLECTION     |
| Model               | 315RLTS        |
| Туре                | Travel Trailer |
| Status              | New            |
| Stock #             | 47745          |
| Financing Available | ✓              |
| Warranty Available  | Manufacturer   |
| Suspension          | N/A            |
| Leveling            | N/A            |
| Exterior Length     | 37.9 ft.       |
| Dry Weight          | 9513 lbs.      |
| Sleeping Capacity   | 6 person(s)    |
| Interior Colour     | RIVER ROCK     |
| Exterior Colour     | Fiberglass     |
| Exterior Colour     | i ibci giass   |
| Slideouts           | 3              |