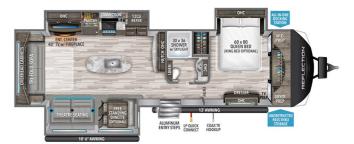

#### **SPECIFICATIONS**

| Year                | 2023           |
|---------------------|----------------|
| Manufacturer        | GRAND DESIGN   |
| Brand               | REFLECTION     |
| Model               | 315RLTS        |
| Туре                | Travel Trailer |
| Status              | New            |
| Stock #             | 47745          |
| Financing Available | ✓              |
| Warranty Available  | Manufacturer   |
| Suspension          | N/A            |
| Leveling            | N/A            |
| Exterior Length     | 37.9 ft.       |
| Dry Weight          | 9513 lbs.      |
| Sleeping Capacity   | 6 person(s)    |
| Interior Colour     | RIVER ROCK     |
| Exterior Colour     | Fiberglass     |
| Slideouts           | 3              |
|                     |                |

#### SELLING FEATURES

Specifications and Features:

- Length (ft): 37'11"
- Height (ft): 11'8"
- Dry Weight (lbs): 9513
- Payload Capacity (lbs): 1782 • Hitch Weight (lbs): 1126
- Number Of Fresh Water Holding Tanks: 1
- Total Fresh Water Tank Capacity (gal): 54
- Number Of Gray Water Holding Tanks: 2 • Total Gray ...