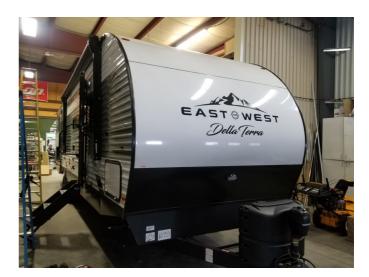

## 2023 EAST TO WEST DELLA TERRA 323QB

## SELLING FEATURES

A HAIL OF A SALE! Priced thousands below cost! (Lightly hail damaged on one side, a few little dents)

The Della Terra from East to West is a product traditionally manufactured with a focus on quality. The company's mission is to build a better trailer and both their product line reflects jus...