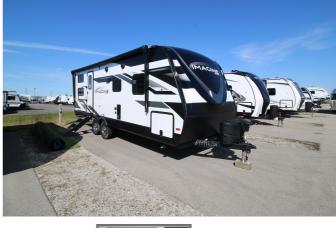

## 2023 GRAND DESIGN IMAGINE 2400BH

## **SPECIFICATIONS**

| Year                | 2023           |
|---------------------|----------------|
| Manufacturer        | GRAND DESIGN   |
| Brand               | IMAGINE        |
| Model               | 2400BH         |
| Туре                | Travel Trailer |
| Status              | New            |
| Stock #             | 7148           |
| Financing Available | ✓              |
| Warranty Available  | ✓              |
| Suspension          | N/A            |
| Leveling            | N/A            |
| Exterior Length     | 28.0 ft.       |
| Dry Weight          | N/A lbs.       |
| Sleeping Capacity   | 8 person(s)    |
| Interior Colour     | HEARTSTONE     |
| Exterior Colour     | N/A            |
| Slideouts           | 1              |
|                     |                |