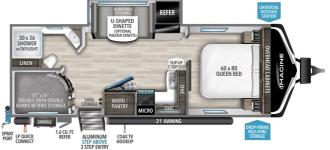

## 2023 GRAND DESIGN IMAGINE 2400BH

## **SPECIFICATIONS**

| Year                | 2023           |
|---------------------|----------------|
| Manufacturer        | GRAND DESIGN   |
| Brand               | IMAGINE        |
| Model               | 2400BH         |
| Туре                | Travel Trailer |
| Status              | New            |
| Stock #             | 7148           |
| Financing Available | ✓              |
| Warranty Available  | ✓              |
| Suspension          | N/A            |
| Leveling            | N/A            |
| Exterior Length     | 28.0 ft.       |
| Dry Weight          | N/A lbs.       |
| Sleeping Capacity   | 8 person(s)    |
| Interior Colour     | HEARTSTONE     |
| Exterior Colour     | N/A            |
| Slideouts           | 1              |
|                     |                |