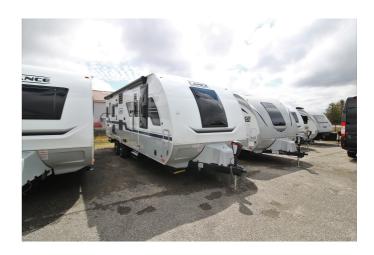

## **2023 LANCE LANCE 2375**

## **SPECIFICATIONS**

| Year                | 2023           |
|---------------------|----------------|
| Manufacturer        | LANCE          |
| Brand               | LANCE          |
| Model               | 2375           |
| Туре                | Travel Trailer |
| Status              | New            |
| Stock #             | 7064           |
| Financing Available | ✓              |
| Warranty Available  | ✓              |
| Suspension          | N/A            |
| Leveling            | N/A            |
| Exterior Length     | 28.0 ft.       |
| Dry Weight          | N/A lbs.       |
| Sleeping Capacity   | 4 person(s)    |
| Interior Colour     | LAPIS          |
| Exterior Colour     | N/A            |
| Slideouts           | 1              |
|                     |                |