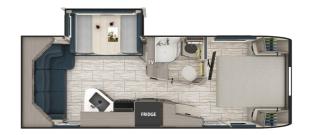

## **2023 LANCE LANCE 2375**

## **SPECIFICATIONS**

| Year                | 2023           |
|---------------------|----------------|
| Manufacturer        | LANCE          |
| Brand               | LANCE          |
| Model               | 2375           |
| Туре                | Travel Trailer |
| Status              | New            |
| Stock #             | 7064           |
| Financing Available | ✓              |
| Warranty Available  | ✓              |
| Suspension          | N/A            |
| Leveling            | N/A            |
| Exterior Length     | 28.0 ft.       |
| Dry Weight          | N/A lbs.       |
| Sleeping Capacity   | 4 person(s)    |
| Interior Colour     | LAPIS          |
| Exterior Colour     | N/A            |
| Slideouts           | 1              |
|                     |                |