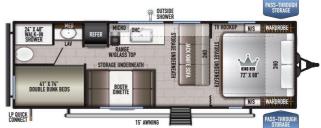

### 2023 EAST TO WEST DELLA TERRA LE 260BHLE

#### **SPECIFICATIONS**

| ST ECHTE (TICKS     |                |
|---------------------|----------------|
| Year                | 2023           |
| Manufacturer        | EAST TO WEST   |
| Brand               | DELLA TERRA LE |
| Model               | 260BHLE        |
| Туре                | Travel Trailer |
| Status              | New            |
| Stock #             | FR1385         |
| Financing Available | ✓              |
| Warranty Available  | ✓              |
| Suspension          | N/A            |
| Leveling            | N/A            |
| Exterior Length     | 26.0 ft.       |
| Dry Weight          | 4685 lbs.      |
| Sleeping Capacity   | 10 person(s)   |
| Interior Colour     | SILVER BIRCH   |
| Exterior Colour     | N/A            |
| Slideouts           | N/A            |
|                     |                |