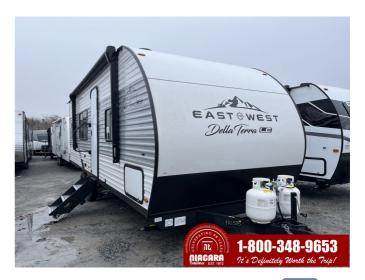

### 2023 EAST TO WEST DELLA TERRA LE 260BHLE

#### **SPECIFICATIONS**

| ST ECHTE (TICKS     |                |
|---------------------|----------------|
| Year                | 2023           |
| Manufacturer        | EAST TO WEST   |
| Brand               | DELLA TERRA LE |
| Model               | 260BHLE        |
| Туре                | Travel Trailer |
| Status              | New            |
| Stock #             | FR1385         |
| Financing Available | ✓              |
| Warranty Available  | ✓              |
| Suspension          | N/A            |
| Leveling            | N/A            |
| Exterior Length     | 26.0 ft.       |
| Dry Weight          | 4685 lbs.      |
| Sleeping Capacity   | 10 person(s)   |
| Interior Colour     | SILVER BIRCH   |
| Exterior Colour     | N/A            |
| Slideouts           | N/A            |
|                     |                |