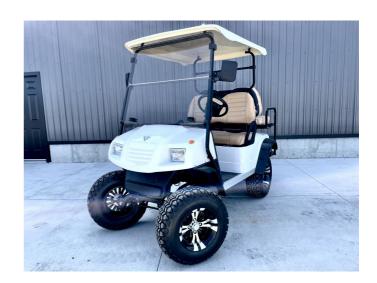

## **SELLING FEATURES**

AGT Electric Golf Cart

48 V DC (5.1HP)

8x6 V Deep Cycle Batteries

32 km/hr

70 km Range

118.1" Length

53.5" Width

82.7" Height

1347 lbs

Heavy Duty Suspension

Headlights, Tail lights, Turn Signals

Side-view Mirrors

 $\label{thm:precise} \textbf{Welcome to Pierson Motors - Your Premier De...}$ 

Powered by focusRV