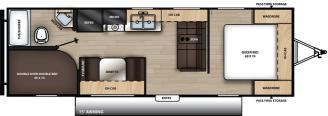

### **SELLING FEATURES**

Specifications and Features:

- Length (ft): 30'1"
- Width (ft): 8'0"
- Height (ft): 10'7"
- Interior Height (ft): 6'9"Dry Weight (lbs): 4822
- Payload Capacity (lbs): 2178
- Hitch Weight (lbs): 515
- Number Of Fresh Water Holding Tanks: 1
- Total Fresh Water Tank Capacity (gal): 44
- Numbe...