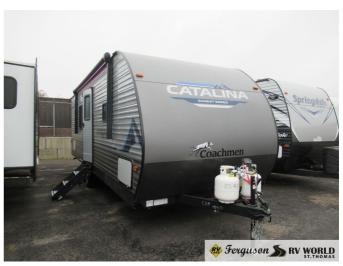

# 2023 COACHMEN CATALINA SUMMIT SERIES 8 261BH

### **SPECIFICATIONS**

| 5. <u>25 16. 11.5. 15</u> |                          |
|---------------------------|--------------------------|
| Year                      | 2023                     |
| Manufacturer              | COACHMEN                 |
| Brand                     | CATALINA SUMMIT SERIES 8 |
| Model                     | 261BH                    |
| Туре                      | Travel Trailer           |
| Status                    | New                      |
| Stock #                   | 4976                     |
| Financing Available       | ✓                        |
| Warranty Available        | ✓                        |
| Suspension                | N/A                      |
| Leveling                  | N/A                      |
| Exterior Length           | 30.1 ft.                 |
| Dry Weight                | 4822 lbs.                |
| Sleeping Capacity         | 10 person(s)             |
| Interior Colour           | N/A                      |
| Exterior Colour           | Aluminum                 |
| Slideouts                 | N/A                      |
|                           |                          |