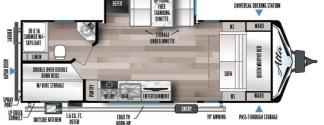

## 2023 EAST TO WEST ALTA 2210MBH

### **SPECIFICATIONS**

| Year                | 2023            |
|---------------------|-----------------|
| Manufacturer        | EAST TO WEST    |
| Brand               | ALTA            |
| Model               | 2210MBH         |
| Туре                | Travel Trailer  |
| Status              | New             |
| Stock #             | FR1364          |
| Financing Available | ✓               |
| Warranty Available  | ✓               |
| Suspension          | N/A             |
| Leveling            | N/A             |
| Exterior Length     | 22.0 ft.        |
| Dry Weight          | 6065 lbs.       |
| Sleeping Capacity   | 8 person(s)     |
| Interior Colour     | CASHMERE CANYON |
| Exterior Colour     | N/A             |
| Slideouts           | 1               |
|                     |                 |

#### **SELLING FEATURES**

EAST TO WEST's ALTA is our first lightweight laminated travel trailer line officially launching in September 2019. ALTA will premier with the 7 top selling floorplans in the industry in one great interior décor scheme (cloud).

#### LUXE DÉCOR PACKAGE

- 81" Interior Ceiling Height
- 10.7 Cu...