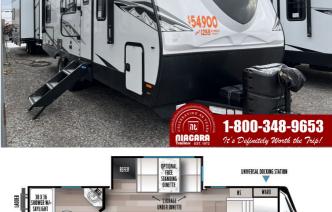

## 2023 EAST TO WEST ALTA 2210MBH

### **SPECIFICATIONS**

| Year                | 2023            |
|---------------------|-----------------|
| Manufacturer        | EAST TO WEST    |
| Brand               | ALTA            |
| Model               | 2210MBH         |
| Туре                | Travel Trailer  |
| Status              | New             |
| Stock #             | FR1364          |
| Financing Available | ✓               |
| Warranty Available  | ✓               |
| Suspension          | N/A             |
| Leveling            | N/A             |
| Exterior Length     | 22.0 ft.        |
| Dry Weight          | 6065 lbs.       |
| Sleeping Capacity   | 8 person(s)     |
| Interior Colour     | CASHMERE CANYON |
| Exterior Colour     | N/A             |
| Slideouts           | 1               |
|                     |                 |

#### **SELLING FEATURES**

EAST TO WEST's ALTA is our first lightweight laminated travel trailer line officially launching in September 2019. ALTA will premier with the 7 top selling floorplans in the industry in one great interior décor scheme (cloud).

#### LUXE DÉCOR PACKAGE

- 81" Interior Ceiling Height
- 10.7 Cu...