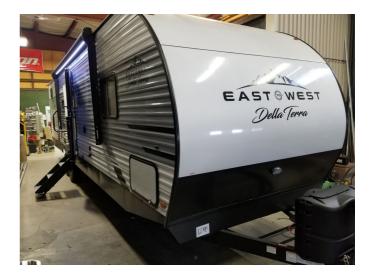

## 2023 EAST TO WEST DELLA TERRA 291BH

### SELLING FEATURES

A HAIL OF A SALE! Priced thousands below cost! (Lightly hail damaged on one side, a few little dents)

The Della Terra from East to West is a product traditionally manufactured with a focus on quality. The company's mission is to build a better trailer and both of their product lines reflects...