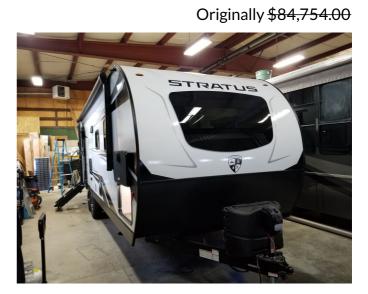

## 2023 VENTURE STRATUS 261VRB

## **SPECIFICATIONS**

| Year                                 | 2023                     |
|--------------------------------------|--------------------------|
| Manufacturer                         | VENTURE                  |
| Brand                                | STRATUS                  |
| Model                                | 261VRB                   |
| Туре                                 | Travel Trailer           |
| Status                               | New                      |
| Stock #                              | P8120287                 |
| Financing Available                  | ×                        |
| Warranty Available                   | ×                        |
| Suspension                           | N/A                      |
| Leveling                             | N/A                      |
| Exterior Length                      | 32.0 ft.                 |
| B 14/11                              |                          |
| Dry Weight                           | 6490 lbs.                |
| Dry Weight<br>Sleeping Capacity      | 6490 lbs.<br>6 person(s) |
|                                      |                          |
| Sleeping Capacity                    | 6 person(s)              |
| Sleeping Capacity<br>Interior Colour | 6 person(s)<br>DUNE      |