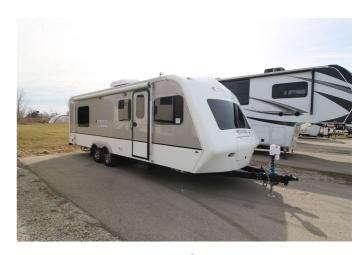

## 2022 GENERAL COACH CITATION REWARD 28

## **SPECIFICATIONS**

| Year                | 2022            |
|---------------------|-----------------|
| Manufacturer        | GENERAL COACH   |
| Brand               | CITATION REWARD |
| Model               | 28              |
| Туре                | Travel Trailer  |
| Status              | New             |
| Stock #             | 7108            |
| Financing Available | ✓               |
| Warranty Available  | ✓               |
| Suspension          | N/A             |
| Leveling            | N/A             |
| Exterior Length     | 28.0 ft.        |
| Dry Weight          | N/A lbs.        |
| Sleeping Capacity   | 3 person(s)     |
| Interior Colour     | CARBON          |
| Exterior Colour     | GREY            |
| Slideouts           | N/A             |
|                     |                 |