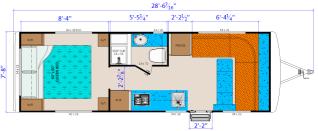

## 2022 GENERAL COACH CITATION REWARD 28

## **SPECIFICATIONS**

| Year                | 2022            |
|---------------------|-----------------|
| Manufacturer        | GENERAL COACH   |
| Brand               | CITATION REWARD |
| Model               | 28              |
| Туре                | Travel Trailer  |
| Status              | New             |
| Stock #             | 7108            |
| Financing Available | ✓               |
| Warranty Available  | ✓               |
| Suspension          | N/A             |
| Leveling            | N/A             |
| Exterior Length     | 28.0 ft.        |
| Dry Weight          | N/A lbs.        |
| Sleeping Capacity   | 3 person(s)     |
| Interior Colour     | CARBON          |
| Exterior Colour     | GREY            |
| Slideouts           | N/A             |
|                     |                 |