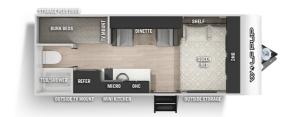

## **SELLING FEATURES**

This small family friendly trailer provides sleep for up to 5 people. The Wolf Pup 16BHS by Cherokee offers a kitchen, washroom, A/C, heat, solar panel, mini outdoor kitchen and so much more. Check it out today at Campkin's RV Centre.