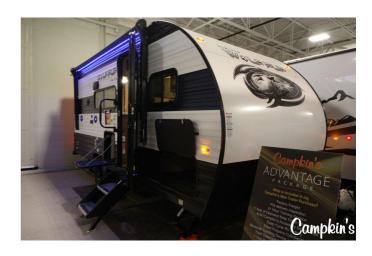

## 2023 FOREST RIVER CHEROKEE WOLF PUP 16BHS

## **SELLING FEATURES**

This small family friendly trailer provides sleep for up to 5 people. The Wolf Pup 16BHS by Cherokee offers a kitchen, washroom, A/C, heat, solar panel, mini outdoor kitchen and so much more. Check it out today at Campkin's RV Centre.