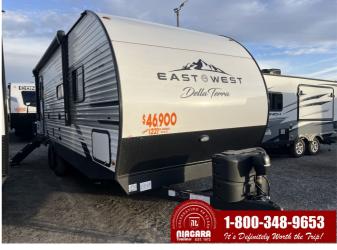

# **\$43,900.00** Originally <del>\$46,900</del> **\$221** Bi-Weekly

**SPECIAL UNIT** 

# 2023 EAST TO WEST DELLA TERRA 261RB

### SPECIFICATIONS

| Year                         | 2023           |
|------------------------------|----------------|
| Manufacturer                 | EAST TO WEST   |
| Brand                        | DELLA TERRA    |
| Model                        | 261RB          |
| Туре                         | Travel Trailer |
| Status                       | New            |
| Stock #                      | FR1362         |
| Financing Available          | ✓              |
| Warranty Available           | ✓              |
| Suspension                   | N/A            |
| Leveling                     | N/A            |
| Exterior Length              | 26.0 ft.       |
| Dry Weight                   | 6435 lbs.      |
| Sleeping Capacity            | 6 person(s)    |
| Interior Colour              | SILVER BIRCH   |
|                              |                |
| Exterior Colour              | N/A            |
| Exterior Colour<br>Slideouts | N/A<br>1       |