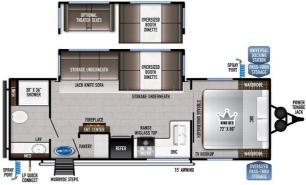

### SPECIFICATIONS

| Year                         | 2023           |
|------------------------------|----------------|
| Manufacturer                 | EAST TO WEST   |
| Brand                        | DELLA TERRA    |
| Model                        | 261RB          |
| Туре                         | Travel Trailer |
| Status                       | New            |
| Stock #                      | FR1362         |
| Financing Available          | ✓              |
| Warranty Available           | ✓              |
| Suspension                   | N/A            |
| Leveling                     | N/A            |
| Exterior Length              | 26.0 ft.       |
| Dry Weight                   | 6435 lbs.      |
| Sleeping Capacity            | 6 person(s)    |
| Interior Colour              | SILVER BIRCH   |
|                              |                |
| Exterior Colour              | N/A            |
| Exterior Colour<br>Slideouts | N/A<br>1       |

#### Della Terra Travel Trailers

At EAST TO WEST, we build RVs for every adventure. Della Terra, our line of travel trailers, are designed with your comfort and convenience in mind. From countless features to reliable quality construction, we strive to offer you a product that will make your campin...