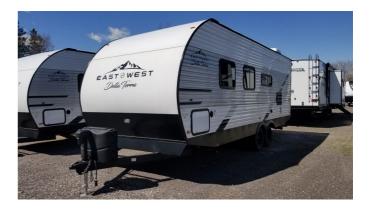

# 2023 EAST TO WEST DELLA TERRA 230RB

## SPECIFICATIONS

| Year                | 2023           |
|---------------------|----------------|
| Manufacturer        | EAST TO WEST   |
| Brand               | DELLA TERRA    |
| Model               | 230RB          |
| Туре                | Travel Trailer |
| Status              | New            |
| Stock #             | P9011747       |
| Financing Available | ×              |
| Warranty Available  | ×              |
| Suspension          | N/A            |
| Leveling            | N/A            |
| Exterior Length     | 28.1 ft.       |
| Dry Weight          | 4938 lbs.      |
| Sleeping Capacity   | 6 person(s)    |
| Interior Colour     | SILVER BIRCH   |
| Exterior Colour     | N/A            |
| Slideouts           | N/A            |
|                     |                |