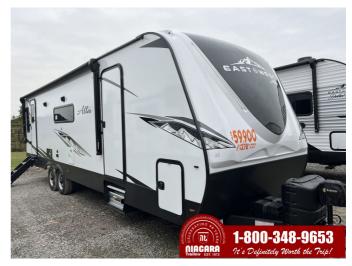

## 2023 EAST TO WEST ALTA 2850KRL

## **SELLING FEATURES**

EAST TO WEST's ALTA is our first lightweight laminated travel trailer line officially launching in September 2019. ALTA will premier with the 7 top selling floorplans in the industry in one great interior décor scheme (cloud).