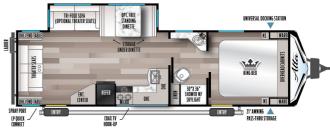

## 2023 EAST TO WEST ALTA 2850KRL

#### **SPECIFICATIONS**

| SF ECII ICATIONS    |                 |
|---------------------|-----------------|
| Year                | 2023            |
| Manufacturer        | EAST TO WEST    |
| Brand               | ALTA            |
| Model               | 2850KRL         |
| Туре                | Travel Trailer  |
| Status              | New             |
| Stock #             | FR1320          |
| Financing Available | ✓               |
| Warranty Available  | ✓               |
| Suspension          | N/A             |
| Leveling            | N/A             |
| Exterior Length     | 28.0 ft.        |
| Dry Weight          | 6812 lbs.       |
| Sleeping Capacity   | 4 person(s)     |
| Interior Colour     | CASHMERE CANYON |
| Exterior Colour     | N/A             |
| Slideouts           | 1               |
|                     |                 |