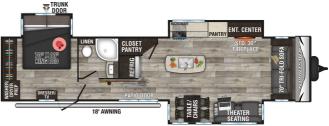

## SPECIFICATIONS

| Year                | 2023        |
|---------------------|-------------|
| Manufacturer        | K-Z INC.    |
| Brand               | SPORTSMEN   |
| Model               | 363FL       |
| Туре                | Park Model  |
| Status              | New         |
| Stock #             | SM1556      |
| Financing Available | ✓           |
| Warranty Available  | ✓           |
| Suspension          | N/A         |
| Leveling            | N/A         |
| Exterior Length     | 36.0 ft.    |
| Dry Weight          | 9019 lbs.   |
| Sleeping Capacity   | 4 person(s) |
| Interior Colour     | GUNMETAL    |
| Exterior Colour     | N/A         |
| Slideouts           | 3           |
|                     |             |

#### DESTINATION TRAILERS

Our Sportsmen Destination Trailer is built for those who want to make their favorite camping spot their home away from home. You will discover ample space for all your must-haves and inviting, modern interiors!