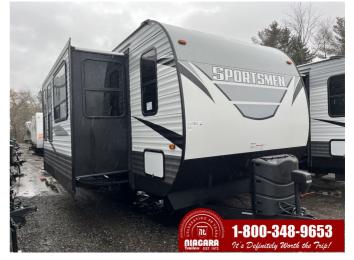

## 2023 K-Z INC. SPORTSMEN 363FL

## SPECIFICATIONS

| Year                | 2023        |
|---------------------|-------------|
| Manufacturer        | K-Z INC.    |
| Brand               | SPORTSMEN   |
| Model               | 363FL       |
| Туре                | Park Model  |
| Status              | New         |
| Stock #             | SM1556      |
| Financing Available | ✓           |
| Warranty Available  | ✓           |
| Suspension          | N/A         |
| Leveling            | N/A         |
| Exterior Length     | 36.0 ft.    |
| Dry Weight          | 9019 lbs.   |
| Sleeping Capacity   | 4 person(s) |
| Interior Colour     | GUNMETAL    |
| Exterior Colour     | N/A         |
| Slideouts           | 3           |
|                     |             |