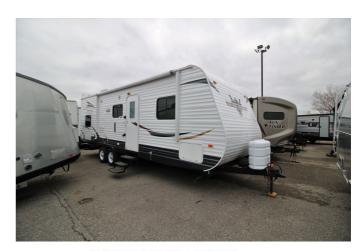

## 2011 HEARTLAND NORTH COUNTRY 27FQBS

## **SPECIFICATIONS**

| Year                | 2011           |
|---------------------|----------------|
| Manufacturer        | HEARTLAND      |
| Brand               | NORTH COUNTRY  |
| Model               | 27FQBS         |
| Туре                | Travel Trailer |
| Status              | PreOwned       |
| Stock #             | 6531C          |
| Financing Available | ×              |
| Warranty Available  | ×              |
| Suspension          | N/A            |
| Leveling            | N/A            |
| Exterior Length     | 27.0 ft.       |
| Dry Weight          | N/A lbs.       |
| Sleeping Capacity   | 9 person(s)    |
| Interior Colour     | N/A            |
| Exterior Colour     | N/A            |
| Slideouts           | 1              |
|                     |                |