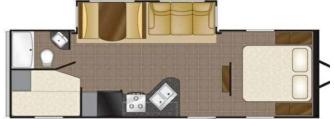

## 2011 HEARTLAND NORTH COUNTRY 27FQBS

## **SPECIFICATIONS**

| Year                | 2011           |
|---------------------|----------------|
| Manufacturer        | HEARTLAND      |
| Brand               | NORTH COUNTRY  |
| Model               | 27FQBS         |
| Туре                | Travel Trailer |
| Status              | PreOwned       |
| Stock #             | 6531C          |
| Financing Available | ×              |
| Warranty Available  | ×              |
| Suspension          | N/A            |
| Leveling            | N/A            |
| Exterior Length     | 27.0 ft.       |
| Dry Weight          | N/A lbs.       |
| Sleeping Capacity   | 9 person(s)    |
| Interior Colour     | N/A            |
| Exterior Colour     | N/A            |
| Slideouts           | 1              |
|                     |                |