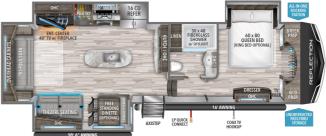

## 2023 GRAND DESIGN REFLECTION 337RLS

## SPECIFICATIONS

| Year                | 2023         |
|---------------------|--------------|
| Manufacturer        | GRAND DESIGN |
| Brand               | REFLECTION   |
| Model               | 337RLS       |
| Туре                | Fifth Wheel  |
| Status              | New          |
| Stock #             | 7135         |
| Financing Available | ✓            |
| Warranty Available  | ✓            |
| Suspension          | N/A          |
| Leveling            | N/A          |
| Exterior Length     | 35.0 ft.     |
| Dry Weight          | N/A lbs.     |
| Sleeping Capacity   | 4 person(s)  |
| Interior Colour     | N/A          |
| Exterior Colour     | N/A          |
|                     |              |
| Slideouts           | 3            |