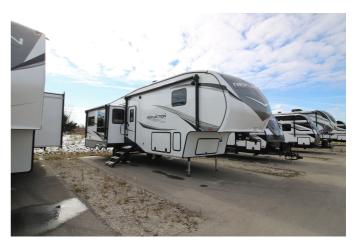

## 2023 GRAND DESIGN REFLECTION 337RLS

## SPECIFICATIONS

| Year                | 2023         |
|---------------------|--------------|
| Manufacturer        | GRAND DESIGN |
| Brand               | REFLECTION   |
| Model               | 337RLS       |
| Туре                | Fifth Wheel  |
| Status              | New          |
| Stock #             | 7135         |
| Financing Available | ✓            |
| Warranty Available  | ✓            |
| Suspension          | N/A          |
| Leveling            | N/A          |
| Exterior Length     | 35.0 ft.     |
| Dry Weight          | N/A lbs.     |
| Sleeping Capacity   | 4 person(s)  |
| Interior Colour     | N/A          |
| Exterior Colour     | N/A          |
|                     |              |
| Slideouts           | 3            |