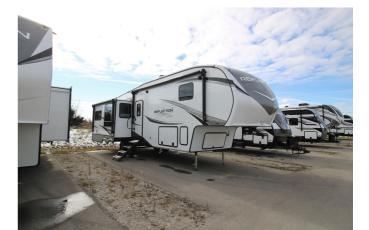

## 2023 GRAND DESIGN REFLECTION 337RLS

## SPECIFICATIONS

| Year                                                                              | 2023                                              |
|-----------------------------------------------------------------------------------|---------------------------------------------------|
| Manufacturer                                                                      | GRAND DESIGN                                      |
| Brand                                                                             | REFLECTION                                        |
| Model                                                                             | 337RLS                                            |
| Туре                                                                              | Fifth Wheel                                       |
| Status                                                                            | New                                               |
| Stock #                                                                           | 7135                                              |
| Financing Available                                                               | ✓                                                 |
| Warranty Available                                                                | ✓                                                 |
| Suspension                                                                        | N/A                                               |
| euspensien                                                                        | 14/74                                             |
| Leveling                                                                          | N/A                                               |
| · · · · · · · · · · · · · · · · · · ·                                             |                                                   |
| Leveling                                                                          | N/A                                               |
| Leveling<br>Exterior Length                                                       | N/A<br>35.0 ft.                                   |
| Leveling<br>Exterior Length<br>Dry Weight                                         | N/A<br>35.0 ft.<br>N/A lbs.                       |
| Leveling<br>Exterior Length<br>Dry Weight<br>Sleeping Capacity                    | N/A<br>35.0 ft.<br>N/A lbs.<br>4 person(s)        |
| Leveling<br>Exterior Length<br>Dry Weight<br>Sleeping Capacity<br>Interior Colour | N/A<br>35.0 ft.<br>N/A lbs.<br>4 person(s)<br>N/A |