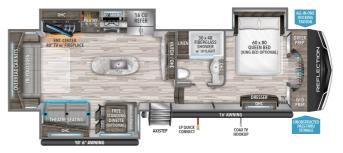

## 2023 GRAND DESIGN REFLECTION 337RLS

## SPECIFICATIONS

| Year                                                                              | 2023                                              |
|-----------------------------------------------------------------------------------|---------------------------------------------------|
| Manufacturer                                                                      | GRAND DESIGN                                      |
| Brand                                                                             | REFLECTION                                        |
| Model                                                                             | 337RLS                                            |
| Туре                                                                              | Fifth Wheel                                       |
| Status                                                                            | New                                               |
| Stock #                                                                           | 7135                                              |
| Financing Available                                                               | ✓                                                 |
| Warranty Available                                                                | ✓                                                 |
| Suspension                                                                        | N/A                                               |
| euspensien                                                                        | 14/74                                             |
| Leveling                                                                          | N/A                                               |
| · · · · · · · · · · · · · · · · · · ·                                             |                                                   |
| Leveling                                                                          | N/A                                               |
| Leveling<br>Exterior Length                                                       | N/A<br>35.0 ft.                                   |
| Leveling<br>Exterior Length<br>Dry Weight                                         | N/A<br>35.0 ft.<br>N/A lbs.                       |
| Leveling<br>Exterior Length<br>Dry Weight<br>Sleeping Capacity                    | N/A<br>35.0 ft.<br>N/A lbs.<br>4 person(s)        |
| Leveling<br>Exterior Length<br>Dry Weight<br>Sleeping Capacity<br>Interior Colour | N/A<br>35.0 ft.<br>N/A lbs.<br>4 person(s)<br>N/A |