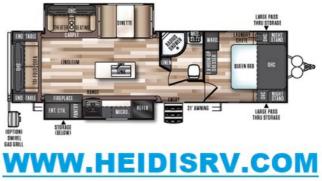

#### SELLING FEATURES

AMAZING COUPLES UNIT FLOOR PLAN! FRONT ISLAND QUEEN BED, FRONT MASTER BATHROOM, CENTER ISLAND KITCHEN WITH KITCHEN/ENTERTAINMENT AREA IN ONE SLIDE AND OPPOSING FREE STANDING DINETTE/HOME THEATER SEATING IN SECOND SLIDE, REAR HIDE-A-BED SOFA IN FRONT OF LARGE PICTURE WINDOW.

## **OPTIONS & EQUIPMENT**

- model length: 27'
- overall length (from bumper-to-hitch): 34'4"
- FRONT ABS CAPELECTRIC TONGUE JACK
- ELECTRIC TONGUE JACK
  ELECTRIC STAB JACKS
- ELECTRIC STAB JACK
  ELECTRIC AWNING
- ELECTRICAWNIN
  LEND-A-HANDLE
- OUTSIDE KITCHEN
- 2 x OUTSIDE SPEAKERS
- SOLID ENTRY STEP
- SOLID SURFACE KITCHEN COUNTERTOPS
- FLIP UP COUNTERS EITHER SIDE OF ISLAND KITCHEN
- PULL OUT SPRAYER KITCHEN FACUET
- 2 DOOR FRIDGE/FREEZER
- MICROWAVE
- STOVE W/OVEN (GLASS OVER)
- FREE STANDING DINETTE/CHARIS
- HIDE-A-BED SOFA
- PLEATED NIGHT SHADES
- FIREPLACE
- 2 x TV'S
- FOOT FLUSH TOILET
- GLASS SHOWER DOOR
- ALUMINUM RIMSSPARE TIRE W/CARRIER
- BACK-UP CAMERA PREPPED