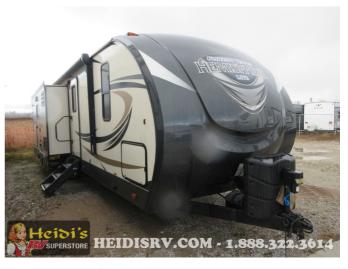

# 2017 FOREST RIVER SALEM HEMISPHERE 272RL (ISLAND KITCHEN, OUT. KITCH)

#### SELLING FEATURES

AMAZING COUPLES UNIT FLOOR PLAN! FRONT ISLAND QUEEN BED, FRONT MASTER BATHROOM, CENTER ISLAND KITCHEN WITH KITCHEN/ENTERTAINMENT AREA IN ONE SLIDE AND OPPOSING FREE STANDING DINETTE/HOME THEATER SEATING IN SECOND SLIDE, REAR HIDE-A-BED SOFA IN FRONT OF LARGE PICTURE WINDOW.