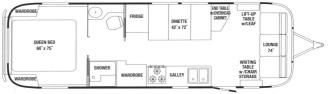

## 2001 AIRSTREAM AIRSTREAM CLASSIC 30RBQ

## **SPECIFICATIONS**

| Year                | 2001           |
|---------------------|----------------|
| Manufacturer        | AIRSTREAM      |
| Brand               | AIRSTREAM      |
| Model               | CLASSIC 30RBQ  |
| Туре                | Travel Trailer |
| Status              | PreOwned       |
| Stock #             | 7401B          |
| Financing Available | ×              |
| Warranty Available  | ×              |
| Suspension          | N/A            |
| Leveling            | N/A            |
| Exterior Length     | 30.0 ft.       |
| Dry Weight          | N/A lbs.       |
| Sleeping Capacity   | 6 person(s)    |
| Interior Colour     | GOLDEN OAK     |
| Exterior Colour     | ALUMINUM       |
| Slideouts           | N/A            |
|                     |                |