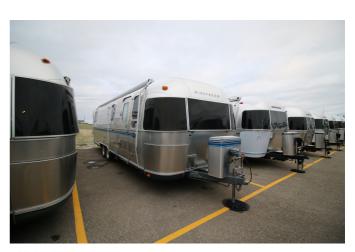

## 2001 AIRSTREAM AIRSTREAM CLASSIC 30RBQ

## **SPECIFICATIONS**

| Year                | 2001           |
|---------------------|----------------|
| Manufacturer        | AIRSTREAM      |
| Brand               | AIRSTREAM      |
| Model               | CLASSIC 30RBQ  |
| Туре                | Travel Trailer |
| Status              | PreOwned       |
| Stock #             | 7401B          |
| Financing Available | ×              |
| Warranty Available  | ×              |
| Suspension          | N/A            |
| Leveling            | N/A            |
| Exterior Length     | 30.0 ft.       |
| Dry Weight          | N/A lbs.       |
| Sleeping Capacity   | 6 person(s)    |
| Interior Colour     | GOLDEN OAK     |
| Exterior Colour     | ALUMINUM       |
| Slideouts           | N/A            |
|                     |                |