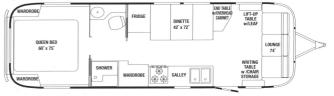

## 2001 AIRSTREAM AIRSTREAM CLASSIC 30RBQ

## SPECIFICATIONS

| Year                | 2001           |
|---------------------|----------------|
| Manufacturer        | AIRSTREAM      |
| Brand               | AIRSTREAM      |
| Model               | CLASSIC 30RBQ  |
| Туре                | Travel Trailer |
| Status              | PreOwned       |
| Stock #             | 7401B          |
| Financing Available | ×              |
| Warranty Available  | ×              |
| Suspension          | N/A            |
| Leveling            | N/A            |
| Exterior Length     | 30.0 ft.       |
| Dry Weight          | N/A lbs.       |
| Sleeping Capacity   | 6 person(s)    |
| Interior Colour     | GOLDEN OAK     |
| Exterior Colour     | ALUMINUM       |
| Slideouts           | N/A            |
|                     |                |