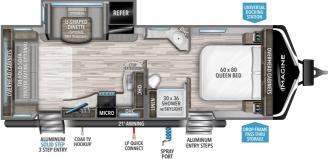

## 2023 GRAND DESIGN IMAGINE 2500RL

## SPECIFICATIONS

| Year                | 2023           |
|---------------------|----------------|
| Manufacturer        | GRAND DESIGN   |
| Brand               | IMAGINE        |
| Model               | 2500RL         |
| Туре                | Travel Trailer |
| Status              | New            |
| Stock #             | 7106           |
| Financing Available | ✓              |
| Warranty Available  | ✓              |
| Suspension          | N/A            |
| Leveling            | N/A            |
| Exterior Length     | 29.0 ft.       |
| Dry Weight          | N/A lbs.       |
| Sleeping Capacity   | 6 person(s)    |
| Interior Colour     | N/A            |
| Exterior Colour     | N/A            |
| Slideouts           | 1              |
|                     |                |