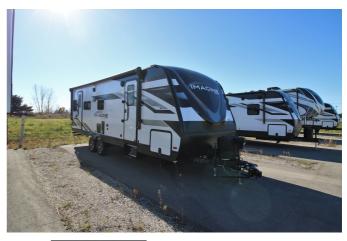

## 2023 GRAND DESIGN IMAGINE 2500RL

## SPECIFICATIONS

| Year                | 2023           |
|---------------------|----------------|
| Manufacturer        | GRAND DESIGN   |
| Brand               | IMAGINE        |
| Model               | 2500RL         |
| Туре                | Travel Trailer |
| Status              | New            |
| Stock #             | 7106           |
| Financing Available | ✓              |
| Warranty Available  | ✓              |
| Suspension          | N/A            |
| Leveling            | N/A            |
| Exterior Length     | 29.0 ft.       |
| Dry Weight          | N/A lbs.       |
| Sleeping Capacity   | 6 person(s)    |
| Interior Colour     | N/A            |
| Exterior Colour     | N/A            |
| Slideouts           | 1              |
|                     |                |