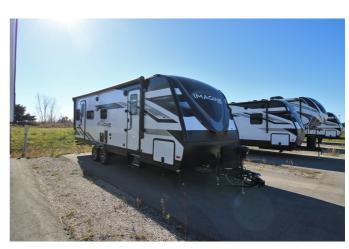

## 2023 GRAND DESIGN IMAGINE 2500RL

## **SPECIFICATIONS**

| Year                | 2023           |
|---------------------|----------------|
| Manufacturer        | GRAND DESIGN   |
| Brand               | IMAGINE        |
| Model               | 2500RL         |
| Туре                | Travel Trailer |
| Status              | New            |
| Stock #             | 7106           |
| Financing Available | <b>✓</b>       |
| Warranty Available  | <b>✓</b>       |
| Suspension          | N/A            |
| Leveling            | N/A            |
| Exterior Length     | 29.0 ft.       |
| Dry Weight          | N/A lbs.       |
| Sleeping Capacity   | 6 person(s)    |
| Interior Colour     | N/A            |
| Exterior Colour     | N/A            |
| Slideouts           | 1              |
|                     |                |