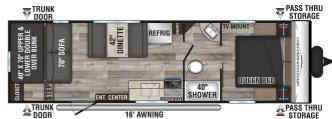

## **SPECIFICATIONS**

| Year                         | 2023           |
|------------------------------|----------------|
| Manufacturer                 | K-Z INC.       |
| Brand                        | SPORTSMEN SE   |
| Model                        | 270BHSE        |
| Туре                         | Travel Trailer |
| Status                       | New            |
| Stock #                      | SM1553         |
| Financing Available          | ✓              |
| Warranty Available           | ✓              |
| Suspension                   | N/A            |
| Leveling                     | N/A            |
| Exterior Length              | 27.0 ft.       |
| Dry Weight                   | 5260 lbs.      |
| Sleeping Capacity            | 6 person(s)    |
| Interior Colour              | GUNMETAL       |
|                              | N/A            |
| Exterior Colour              | IN/A           |
| Exterior Colour<br>Slideouts | N/A            |