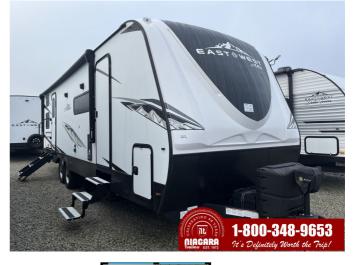

## 2023 EAST TO WEST ALTA 2800KBH

#### East to West Alta Travel Trailers

ALTA-a Latin feminine name meaning "High or Elevated"-is our premier laminated travel trailer line that officially launched in September 2019. ALTA offers 9 top selling feature rich floorplans from the small 1900MMK couples coach to the large 3150KBH family or...