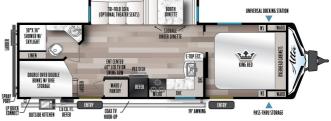

## 2023 EAST TO WEST ALTA 2800KBH

#### SPECIFICATIONS

| Year                | 2023            |
|---------------------|-----------------|
| Manufacturer        | EAST TO WEST    |
| Brand               | ALTA            |
| Model               | 2800KBH         |
| Туре                | Travel Trailer  |
| Status              | New             |
| Stock #             | FR1324          |
| Financing Available | ✓               |
| Warranty Available  | ✓               |
| Suspension          | N/A             |
| Leveling            | N/A             |
| Exterior Length     | 28.0 ft.        |
| Dry Weight          | 6775 lbs.       |
| Sleeping Capacity   | 10 person(s)    |
| Interior Colour     | CASHMERE CANYON |
| Exterior Colour     | N/A             |
| Slideouts           | 1               |
|                     |                 |