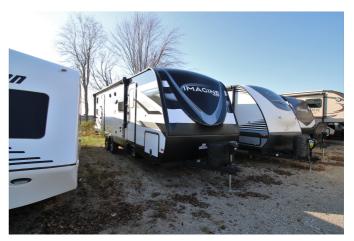

## 2023 GRAND DESIGN IMAGINE 2800BH

## SPECIFICATIONS

| Year                | 2023           |
|---------------------|----------------|
| Manufacturer        | GRAND DESIGN   |
| Brand               | IMAGINE        |
| Model               | 2800BH         |
| Туре                | Travel Trailer |
| Status              | New            |
| Stock #             | 6645           |
| Financing Available | ✓              |
| Warranty Available  | ✓              |
| Suspension          | N/A            |
| Leveling            | N/A            |
| Exterior Length     | 32.0 ft.       |
| Dry Weight          | N/A lbs.       |
| Sleeping Capacity   | 10 person(s)   |
| Interior Colour     | N/A            |
| Exterior Colour     | N/A            |
| Slideouts           | 1              |