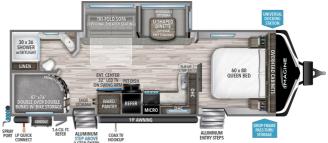

## 2023 GRAND DESIGN IMAGINE 2800BH

## SPECIFICATIONS

| Year                | 2023           |
|---------------------|----------------|
| Manufacturer        | GRAND DESIGN   |
| Brand               | IMAGINE        |
| Model               | 2800BH         |
| Туре                | Travel Trailer |
| Status              | New            |
| Stock #             | 6645           |
| Financing Available | ✓              |
| Warranty Available  | ✓              |
| Suspension          | N/A            |
| Leveling            | N/A            |
| Exterior Length     | 32.0 ft.       |
| Dry Weight          | N/A lbs.       |
| Sleeping Capacity   | 10 person(s)   |
| Interior Colour     | N/A            |
| Exterior Colour     | N/A            |
| Slideouts           | 1              |