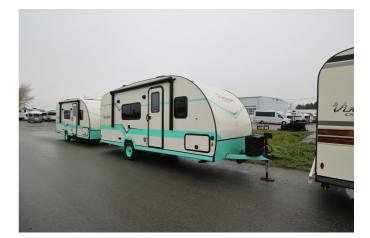

## 2023 GULFSTREAM VINTAGE CRUISER 19RBS

## SPECIFICATIONS

| Year                | 2023            |
|---------------------|-----------------|
| Manufacturer        | GULFSTREAM      |
| Brand               | VINTAGE CRUISER |
| Model               | 19RBS           |
| Туре                | Travel Trailer  |
| Status              | New             |
| Stock #             | 7044            |
| Financing Available | ✓               |
| Warranty Available  | ✓               |
| Suspension          | N/A             |
| Leveling            | N/A             |
| Exterior Length     | 19.0 ft.        |
| Dry Weight          | N/A lbs.        |
| Sleeping Capacity   | 4 person(s)     |
| Interior Colour     | TURQUOISE       |
| Exterior Colour     | TURQUOISE       |
| Slideouts           | N/A             |
|                     |                 |