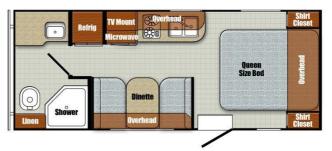

## 2023 GULFSTREAM VINTAGE CRUISER 19RBS

## SPECIFICATIONS

| Year                | 2023            |
|---------------------|-----------------|
| Manufacturer        | GULFSTREAM      |
| Brand               | VINTAGE CRUISER |
| Model               | 19RBS           |
| Туре                | Travel Trailer  |
| Status              | New             |
| Stock #             | 7044            |
| Financing Available | ✓               |
| Warranty Available  | ✓               |
| Suspension          | N/A             |
| Leveling            | N/A             |
| Exterior Length     | 19.0 ft.        |
| Dry Weight          | N/A lbs.        |
| Sleeping Capacity   | 4 person(s)     |
| Interior Colour     | TURQUOISE       |
| Exterior Colour     | TURQUOISE       |
| Slideouts           | N/A             |
|                     |                 |