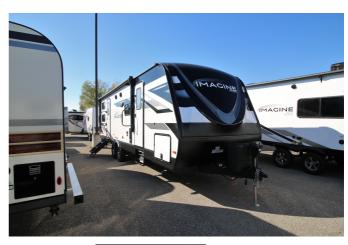

## 2023 GRAND DESIGN IMAGINE 2800BH

## **SPECIFICATIONS**

| Year                | 2023           |
|---------------------|----------------|
| Manufacturer        | GRAND DESIGN   |
| Brand               | IMAGINE        |
| Model               | 2800BH         |
| Туре                | Travel Trailer |
| Status              | New            |
| Stock #             | 7056           |
| Financing Available | ✓              |
| Warranty Available  | ✓              |
| Suspension          | N/A            |
| Leveling            | N/A            |
| Exterior Length     | 32.0 ft.       |
| Dry Weight          | N/A lbs.       |
| Sleeping Capacity   | 10 person(s)   |
| Interior Colour     | N/A            |
| Exterior Colour     | N/A            |
| Slideouts           | 1              |
|                     |                |