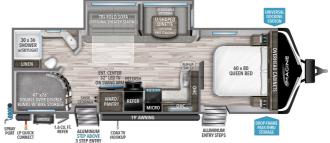

## 2023 GRAND DESIGN IMAGINE 2800BH

## **SPECIFICATIONS**

| Year                | 2023           |
|---------------------|----------------|
| Manufacturer        | GRAND DESIGN   |
| Brand               | IMAGINE        |
| Model               | 2800BH         |
| Туре                | Travel Trailer |
| Status              | New            |
| Stock #             | 7056           |
| Financing Available | ✓              |
| Warranty Available  | ✓              |
| Suspension          | N/A            |
| Leveling            | N/A            |
| Exterior Length     | 32.0 ft.       |
| Dry Weight          | N/A lbs.       |
| Sleeping Capacity   | 10 person(s)   |
| Interior Colour     | N/A            |
| Exterior Colour     | N/A            |
| Slideouts           | 1              |
|                     |                |