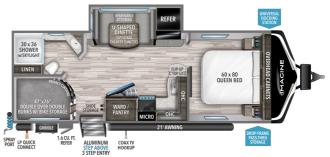

## 2023 GRAND DESIGN IMAGINE 2400BH

## SPECIFICATIONS

| Year                | 2023           |
|---------------------|----------------|
| Manufacturer        | GRAND DESIGN   |
| Brand               | IMAGINE        |
| Model               | 2400BH         |
| Туре                | Travel Trailer |
| Status              | New            |
| Stock #             | 6632           |
| Financing Available | ✓              |
| Warranty Available  | ✓              |
| Suspension          | N/A            |
| Leveling            | N/A            |
| Exterior Length     | 28.0 ft.       |
| Dry Weight          | N/A lbs.       |
| Sleeping Capacity   | 8 person(s)    |
| Interior Colour     | N/A            |
| Exterior Colour     | N/A            |
| Slideouts           | 1              |
|                     |                |