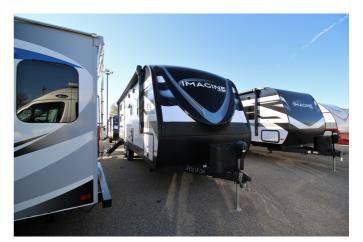

## 2023 GRAND DESIGN IMAGINE 2400BH

## SPECIFICATIONS

| Year                | 2023           |
|---------------------|----------------|
| Manufacturer        | GRAND DESIGN   |
| Brand               | IMAGINE        |
| Model               | 2400BH         |
| Туре                | Travel Trailer |
| Status              | New            |
| Stock #             | 6632           |
| Financing Available | ✓              |
| Warranty Available  | ✓              |
| Suspension          | N/A            |
| Leveling            | N/A            |
| Exterior Length     | 28.0 ft.       |
| Dry Weight          | N/A lbs.       |
| Sleeping Capacity   | 8 person(s)    |
| Interior Colour     | N/A            |
| Exterior Colour     | N/A            |
| Slideouts           | 1              |
|                     |                |