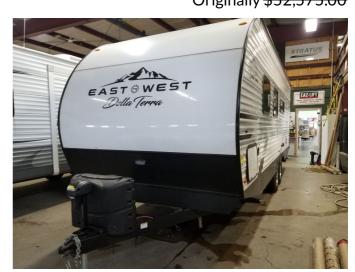

## 2022 EAST TO WEST DELLA TERRA 230RB

## **SPECIFICATIONS**

| Year                                                                  | 2022                                            |
|-----------------------------------------------------------------------|-------------------------------------------------|
| Manufacturer                                                          | EAST TO WEST                                    |
| Brand                                                                 | DELLA TERRA                                     |
| Model                                                                 | 230RB                                           |
| Туре                                                                  | Travel Trailer                                  |
| Status                                                                | New                                             |
| Stock #                                                               | N9011147                                        |
| Financing Available                                                   | ×                                               |
| Warranty Available                                                    | ×                                               |
|                                                                       |                                                 |
| Suspension                                                            | N/A                                             |
| Suspension<br>Leveling                                                | N/A<br>N/A                                      |
|                                                                       | •                                               |
| Leveling                                                              | N/A                                             |
| Leveling Exterior Length                                              | N/A<br>28.1 ft.                                 |
| Leveling Exterior Length Dry Weight                                   | N/A<br>28.1 ft.<br>4938 lbs.                    |
| Leveling Exterior Length Dry Weight Sleeping Capacity                 | N/A<br>28.1 ft.<br>4938 lbs.<br>6 person(s)     |
| Leveling Exterior Length Dry Weight Sleeping Capacity Interior Colour | N/A 28.1 ft. 4938 lbs. 6 person(s) SILVER BIRCH |