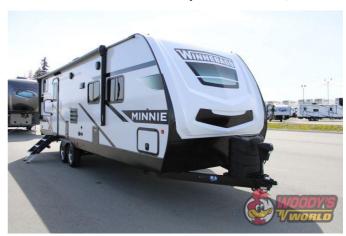

### 2023 WINNEBAGO MINNIE 2801BHS

# **SPECIFICATIONS**

| Year                | 2023           |
|---------------------|----------------|
| Manufacturer        | WINNEBAGO      |
| Brand               | MINNIE         |
| Model               | 2801BHS        |
| Туре                | Travel Trailer |
| Status              | New            |
| Stock #             | 47597          |
| Financing Available | ✓              |
| Warranty Available  | Manufacturer   |
| Suspension          | N/A            |
| Leveling            | N/A            |
| Exterior Length     | 32.4 ft.       |
| Dry Weight          | 6720 lbs.      |
| Sleeping Capacity   | 10 person(s)   |
| Interior Colour     | N/A            |
| Exterior Colour     | Fiberglass     |
| Slideouts           | 1              |
|                     |                |