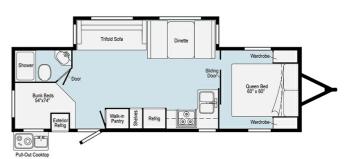

# **SELLING FEATURES**

Specifications and Features:

- Length (ft): 32'5"
- Width (ft): 8'0"
- Height (ft): 10'9"Interior Height (ft): 6'5"
- Dry Weight (lbs): 6720
- Payload Capacity (lbs): 2290
- Hitch Weight (lbs): 820
- Number Of Fresh Water Holding Tanks: 1
- Total Fresh Water Tank Capacity (gal): 60
- Numbe...