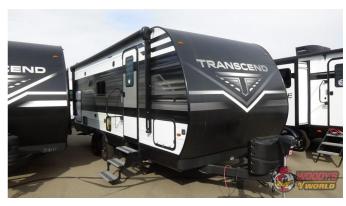

#### 2023 GRAND DESIGN TRANSCEND 235BH

#### **SPECIFICATIONS**

| 51 E 511 1 57 1 1 1 5 1 1 5 |                |
|-----------------------------|----------------|
| Year                        | 2023           |
| Manufacturer                | GRAND DESIGN   |
| Brand                       | TRANSCEND      |
| Model                       | 235BH          |
| Туре                        | Travel Trailer |
| Status                      | New            |
| Stock #                     | 47475          |
| Financing Available         | ✓              |
| Warranty Available          | Manufacturer   |
| Suspension                  | N/A            |
| Leveling                    | N/A            |
| Exterior Length             | 26.3 ft.       |
| Dry Weight                  | 5462 lbs.      |
| Sleeping Capacity           | 6 person(s)    |
| Interior Colour             | GUNSTOCK       |
| Exterior Colour             | Aluminum       |
| Slideouts                   | 1              |
|                             |                |