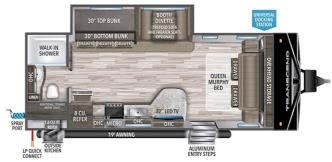

#### **SPECIFICATIONS**

| 51 E 511 1 57 1 1 1 5 1 1 5 |                |
|-----------------------------|----------------|
| Year                        | 2023           |
| Manufacturer                | GRAND DESIGN   |
| Brand                       | TRANSCEND      |
| Model                       | 235BH          |
| Туре                        | Travel Trailer |
| Status                      | New            |
| Stock #                     | 47475          |
| Financing Available         | ✓              |
| Warranty Available          | Manufacturer   |
| Suspension                  | N/A            |
| Leveling                    | N/A            |
| Exterior Length             | 26.3 ft.       |
| Dry Weight                  | 5462 lbs.      |
| Sleeping Capacity           | 6 person(s)    |
| Interior Colour             | GUNSTOCK       |
| Exterior Colour             | Aluminum       |
| Slideouts                   | 1              |
|                             |                |

#### Specifications and Features:

- Length (ft): 26'4'
- Height (ft): 11'0" • Interior Height (ft): 6'6"
- Dry Weight (lbs): 5462
- Payload Capacity (lbs): 2033
- Hitch Weight (lbs): 532
- Number Of Fresh Water Holding Tanks: 1 Total Fresh Water Tank Capacity (gal): 62
- Number Of Gray Water Hol...