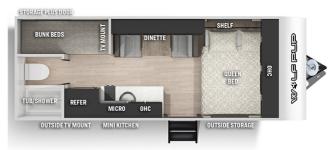

### 2023 FOREST RIVER CHEROKEE WOLF PUP 16BHS

## **SELLING FEATURES**

This small trailer provides sleep for up to 5 people if needs. The Wolf Pup 16BHS by Cherokee offers a kitchen, washroom, A/C, heat, solar panel, mini outdoor kitchen and so much more. Check it out today at Campkin's RV Centre.