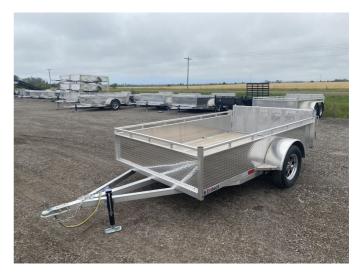

## 2023 ENBECK E ALUMINUM 6X10 SINGLE AXLE UTILITY TRAILER

## SELLING FEATURES

2024 Enbeck 6x10 single axle aluminum utility trailer.

3500lb Axle

Bi-fold gate

Aluminum Rims

Hardwood deck

Tie downs

Powered by focusRV