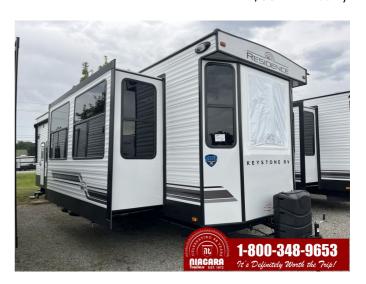

# 2023 KEYSTONE RESIDENCE 40LOFT

#### **SPECIFICATIONS**

| SF ECII ICATIONS    |             |
|---------------------|-------------|
| Year                | 2023        |
| Manufacturer        | KEYSTONE    |
| Brand               | RESIDENCE   |
| Model               | 40LOFT      |
| Туре                | Park Model  |
| Status              | New         |
| Stock #             | SD1146      |
| Financing Available | ✓           |
| Warranty Available  | ✓           |
| Suspension          | N/A         |
| Leveling            | N/A         |
| Exterior Length     | 40.0 ft.    |
| Dry Weight          | N/A lbs.    |
| Sleeping Capacity   | 6 person(s) |
| Interior Colour     | STONE       |
| Exterior Colour     | N/A         |
| Slideouts           | 3           |
|                     |             |