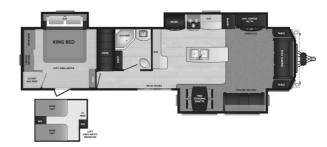

# 2023 KEYSTONE RESIDENCE 40LOFT

#### **SPECIFICATIONS**

| SF ECII ICATIONS    |             |
|---------------------|-------------|
| Year                | 2023        |
| Manufacturer        | KEYSTONE    |
| Brand               | RESIDENCE   |
| Model               | 40LOFT      |
| Туре                | Park Model  |
| Status              | New         |
| Stock #             | SD1146      |
| Financing Available | ✓           |
| Warranty Available  | ✓           |
| Suspension          | N/A         |
| Leveling            | N/A         |
| Exterior Length     | 40.0 ft.    |
| Dry Weight          | N/A lbs.    |
| Sleeping Capacity   | 6 person(s) |
| Interior Colour     | STONE       |
| Exterior Colour     | N/A         |
| Slideouts           | 3           |
|                     |             |