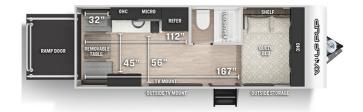

## **SELLING FEATURES**

The Wolf Pup 18RJB Black Label is what a small toy hauler should be with the right combination of size, weight, and storage capacity for your toys. Whip up a meal in your modern kitchen with a small toy hauler should be with the right combination of size, weight, and storage capacity for your toys. Whip up a meal in your modern kitchen with a small toy hauler should be with the right combination of size, weight, and storage capacity for your toys. Whip up a meal in your modern kitchen with a small toy hauler should be with the right combination of size, weight, and storage capacity for your toys. Whip up a meal in your modern kitchen with a small toy hauler should be with the right combination of size, weight, and storage capacity for your toys. Whip up a meal in your modern kitchen with a small toy hauler should be with the right combination of size, weight, and storage capacity for your toys. Whip up a meal in your modern kitchen with a small toy hauler should be with the right combination of size, weight to the right combination of size, we will be a size of size o $\textbf{two burner stove}, deep \ round \ \textbf{stainless steel sink} \ with \ cover, microwave \ and \ fridge. \ The \ dinette \ area \ has...$ 