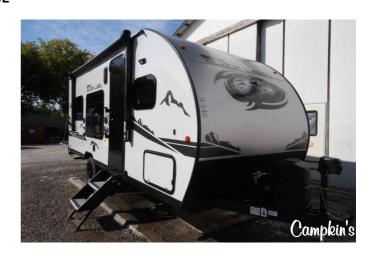

## 2022 FOREST RIVER CHEROKEE WOLF PUP 18RJBBL

## **SPECIFICATIONS**

| Year                | 2022              |  |  |  |
|---------------------|-------------------|--|--|--|
| Manufacturer        | FOREST RIVER      |  |  |  |
| Brand               | CHEROKEE WOLF PUP |  |  |  |
| Model               | 18RJBBL           |  |  |  |
| Туре                | Toy Hauler        |  |  |  |
| Status              | New               |  |  |  |
| Stock #             | 12954             |  |  |  |
| Financing Available | ✓                 |  |  |  |
| Warranty Available  | ✓                 |  |  |  |
| Suspension          | Springs           |  |  |  |
| Leveling            | Manual            |  |  |  |
| Exterior Length     | 22.6 ft.          |  |  |  |
| Dry Weight          | 3820 lbs.         |  |  |  |
| Sleeping Capacity   | 3 person(s)       |  |  |  |
| Interior Colour     | N/A               |  |  |  |
| Exterior Colour     | FIBREGLASS        |  |  |  |
| Slideouts           | N/A               |  |  |  |
|                     |                   |  |  |  |