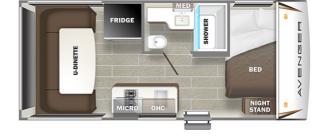

# **SELLING FEATURES**

The Avenger LT 16RD is a small travel trailer perfect for a couple or small family. This trailer can be pulled by a mini van or SUV. For a compact unit this trailer has everything you need for that  $weekend\ camping\ trip.\ You\ will\ love\ the\ rear\ dinette\ with\ large\ pictures que\ windows\ and\ u-dinette\ w...$ 