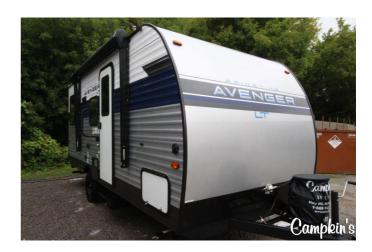

# 2022 PRIMETIME AVENGER LT 16RD

# **SELLING FEATURES**

The Avenger LT 16RD is a small travel trailer perfect for a couple or small family. This trailer can be pulled by a mini van or SUV. For a compact unit this trailer has everything you need for that  $weekend\ camping\ trip.\ You\ will\ love\ the\ rear\ dinette\ with\ large\ pictures que\ windows\ and\ u-dinette\ w...$ 