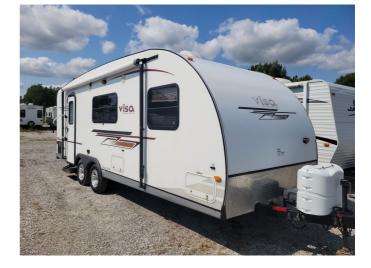

# \$16,995.00 Originally <del>\$22,995.00</del>

| Manufacturer        | GULFSTREAM     |
|---------------------|----------------|
| Brand               | VISA           |
| Model               | 23RBK          |
| Туре                | Travel Trailer |
| Status              | PreOwned       |
| Stock #             | 4768           |
| Financing Available | ×              |
| Warranty Available  | ×              |
| Suspension          | N/A            |
| Leveling            | N/A            |
| Exterior Length     | 25.0 ft.       |
| Dry Weight          | 5656 lbs.      |
| Sleeping Capacity   | 6 person(s)    |
| Interior Colour     | N/A            |
| Exterior Colour     | Fibreglass     |
| Slideouts           | N/A            |

# 2013 GULFSTREAM VISA 23RBK