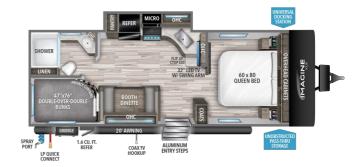

## 2023 GRAND DESIGN IMAGINE XLS 23BHE

## **SPECIFICATIONS**

| Year                | 2023           |
|---------------------|----------------|
| Manufacturer        | GRAND DESIGN   |
| Brand               | IMAGINE XLS    |
| Model               | 23BHE          |
| Туре                | Travel Trailer |
| Status              | New            |
| Stock #             | 6629           |
| Financing Available | ✓              |
| Warranty Available  | ✓              |
| Suspension          | N/A            |
| Leveling            | N/A            |
| Exterior Length     | 27.0 ft.       |
| Dry Weight          | N/A lbs.       |
| Sleeping Capacity   | 8 person(s)    |
| Interior Colour     | PEBBLE         |
| Exterior Colour     | N/A            |
| Slideouts           | 1              |
|                     |                |