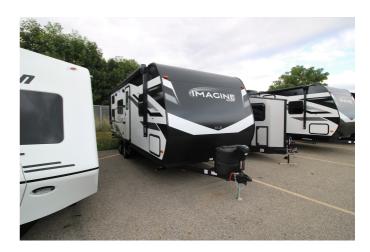

## 2023 GRAND DESIGN IMAGINE XLS 23BHE

## **SPECIFICATIONS**

| Year                | 2023           |
|---------------------|----------------|
| Manufacturer        | GRAND DESIGN   |
| Brand               | IMAGINE XLS    |
| Model               | 23BHE          |
| Туре                | Travel Trailer |
| Status              | New            |
| Stock #             | 6629           |
| Financing Available | ✓              |
| Warranty Available  | ✓              |
| Suspension          | N/A            |
| Leveling            | N/A            |
| Exterior Length     | 27.0 ft.       |
| Dry Weight          | N/A lbs.       |
| Sleeping Capacity   | 8 person(s)    |
| Interior Colour     | PEBBLE         |
| Exterior Colour     | N/A            |
| Slideouts           | 1              |
|                     |                |