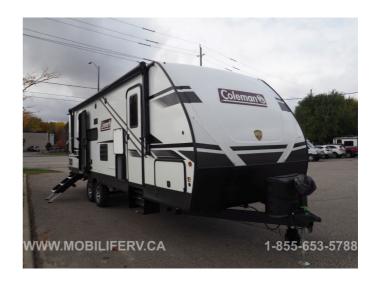

### 2022 DUTCHMEN COLEMAN LIGHT 2625RB

## SELLING FEATURES

Light on weight, but heavy in features and durability, the Coleman Light series features aluminum framed construction loaded with amenities such as; power stabilizer jacks, a power awning, a 60" x 80" queen bed, and many other conveniences that allow you to focus on making memories that will last...